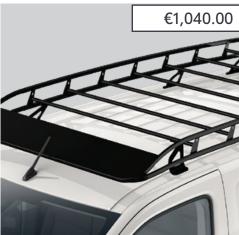

### ROOF BARS (LWB ONLY)

ALUMINIUM ROOF PLATFORM COMPACT (LWB) Heavy duty aluminium platform with integrated roller bar to facilitate loading.

MWB/SWB roof bars available.

STEEL ROOF PLATFORM FOR COMPACT (LWB) Heavy duty steel platform with integrated roller bar to facilitate loading.