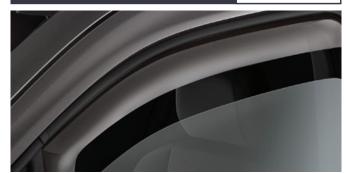

#### WIND DEFLECTORS

#### €220.00

Wind deflectors are ideal if you like to drive with the windows open. They are custom designed to match the aerodynamic contours of your vehicle and work by diverting airflow to ensure that you and your passengers are not troubled by excessive wind movement and noise.