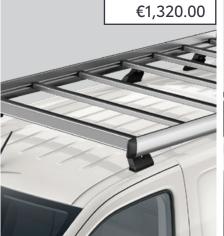

MWB/SWB roof bars available.

€180.00

ROOF RACK (2 BARS) Lockable aerodynamic aluminium design that is easy to install and remove. It combines with a wide range of specialised carrying attachments.

€135.00