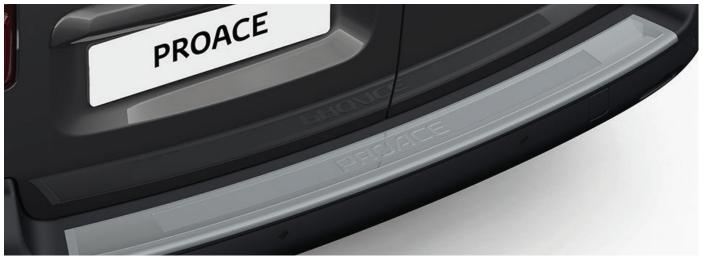

#### PROACE REAR BUMPER PROTECTION PLATE

Designed to protect the rear bumper paintwork against scratching when sliding heavy or awkward loads into the boot.

### SCUFF PLATES

Genuine scuff plates with 'PROACE' screen print.