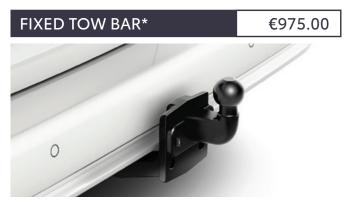

Flanged ISO tow ball for flanged towing hitch (SWB & LWB). \*Includes wiring harness, bracket and ball type tow bar.