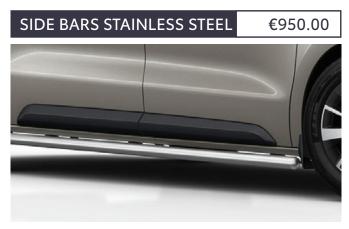

The distinctive tubular stainless steel bars grab attention and protect the side panels against minor impacts.

SIDE BARS MATT BLACK €840.00

The distinctive tubular stainless steel bars in matt black grab attention and protect the side panels against minor impacts.