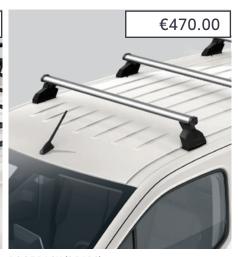

MWB/SWB roof bars available.

€180.00

ROOF RACK (2 BARS) Lockable aerodynamic aluminium design that is easy to install and remove. It combines with a wide range of specialised carrying attachments.

€135.00