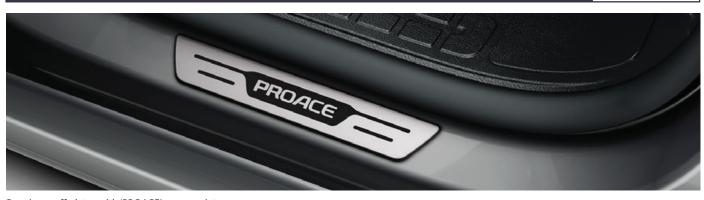

OTA MORE YOU WITH GENUINE TOYOTA PROACE ACCESSORIES



Scan here for toyotaaccessories.ie

#### PROACE REAR BUMPER PROTECTION PLATE



Designed to protect the rear bumper paintwork against scratching when sliding heavy or awkward loads into the boot.

### ROOF BARS (LWB ONLY)



ALUMINIUM ROOF PLATFORM COMPACT (LWB) Heavy duty aluminium platform with integrated roller bar to facilitate loading.

MWB/SWB roof bars available.



STEEL ROOF PLATFORM FOR COMPACT (LWB) Heavy duty steel platform with integrated roller bar to facilitate loading.

MWB/SWB roof bars available.



€180.00

ROOF RACK (2 BARS) Lockable aerodynamic aluminium design that is easy to install and remove. It combines with a wide range of specialised carrying attachments.

€135.00

3 bar option available.

### SCUFF PLATES



Genuine scuff plates with 'PROACE' screen print.

#### WIND DEFLECTORS

#### €220.00



Wind deflectors are ideal if you like to drive with the windows open. They are custom designed to match the aerodynamic contours of your vehicle and work by diverting airflow to ensure that you and your passengers are not troubled by excessive wind movement and noise.



The distinctive tubular stainless steel bars grab attention and protect the side panels against minor impacts.

SIDE BARS MATT BLACK €840.00

The distinctive tubular stainless steel bars in matt black grab attention and protect the side panels against minor impacts.



Flanged ISO tow ball for flanged towing hitch (SWB & LWB). \*Includes wiring harness, bracket and ball type tow bar.

## MAKING YOUR TOYOTA MORE YOU

## MAKING YOUR TOY